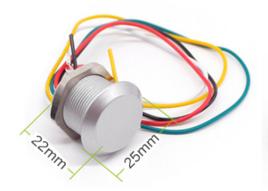

|
| Reader standard                     | TK4100                 | M1, Mifare Classic 1K, Mifare Classic 4K |
| Reader protocol                     | Wiegand-26, Wiegand-34 |                                          |
| RFID reading range (cm)             | 0-3                    |                                          |
| Current consumption (mA)            | 35mA                   |                                          |
| Visual indication                   | 1 x Red LED            |                                          |
| External control of LEDs and buzzer | No                     |                                          |
| Case material                       | Polyamide              |                                          |

## **Dimensions**