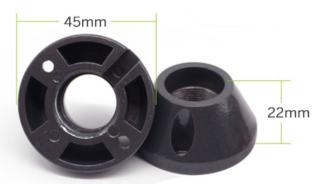

|
| Reader standard                     | TK4100                 | M1, Mifare Classic 1K, Mifare Classic 4K |
| Reader protocol                     | Wiegand-26, Wiegand-34 |                                          |
| RFID reading range (cm)             | 0-3                    |                                          |
| Current consumption (mA)            | 35mA                   |                                          |
| Visual indication                   | 1 x Red LED            |                                          |
| External control of LEDs and buzzer | No                     |                                          |
| Case material                       | Polyamide              |                                          |

## **Dimensions**